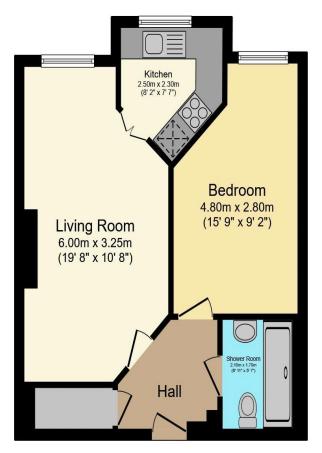

# Visit us at retirementhomesearch.co.uk

Total floor area 44.5 m<sup>2</sup> (478 sq.ft.) approx

This floor plan is for illustrative purposes only. It is not drawn to scale. Any measurements, floor areas (including any total floor area), openings and orientation are approximate. No details are guaranteed, they cannot be relied upon for any purpose and they do not form part of any agreement. No liability is taken for any error, omission or misstatement. A party must rely upon its own inspection(s). Powered by www.focalagent.com